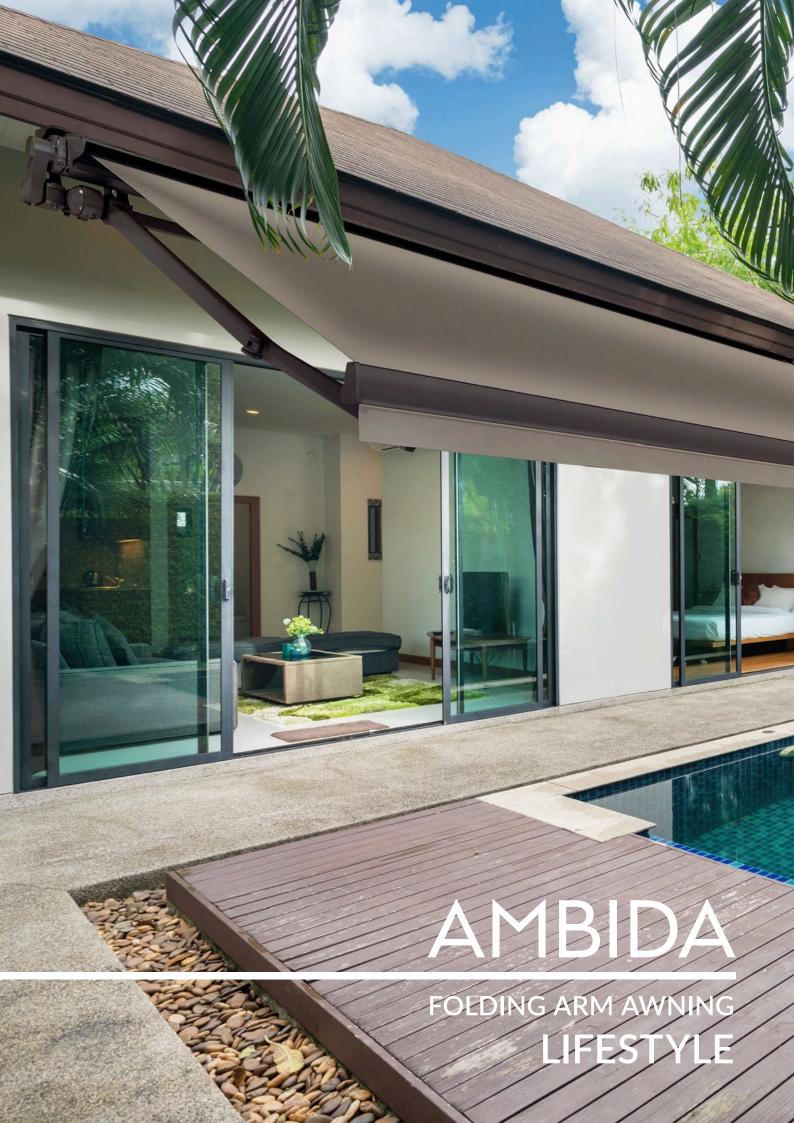

## **LIFESTYLE**

The Lifestyle Awning is a premium quality open roll folding arm awning featuring stylish European design and high quality Australian manufacturing. The Lifestyle Awning provides shade, will cool your home and allows you to extend your outdoor living and entertaining space.

The Lifestyle Awning is available with a hood profile or the option of a semi-cassette and also features the optional drop arm bracket allowing the awning to project out further than its width making it perfect for small courtyards and limited space.

Suitable for wider widths, the Lifestyle Awning units can also be joined together to achieve spans up to 12m, and features mounting flexibility through the use of a square back bar.

### LED lighting is standard with the Lifestyle Awning.

Create an atmosphere of sophistication and extend your entertaining well into the night thanks to the option of LED lighting in the arms of the Lifestyle Awning.