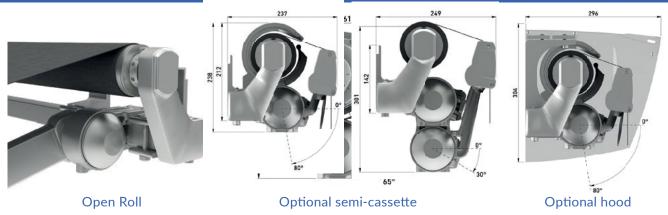

# **OPTIONS & DIMENSIONS (MM)**

The Lifestyle Awning is available with a hood profile or the option of a semi-cassette and also features the optional drop arm bracket allowing the awning to project out further than its width making it perfect for small courtyards and limited space.