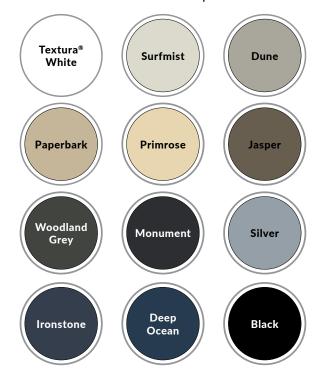

### **Standard Colours**

Textura® White, Surfmist, Dune, Silver, Jasper, Monument, Primrose, Paperbark, Woodland Grey, Ironstone, Deep Ocean and Black. Please note: colours are to be used as a guide only.

\*Custom colours available on request.