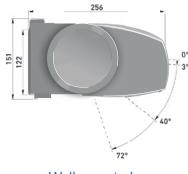

eature an electric, remote controlled operation as standard. Electronic opertation allows you to take advantage of our CleverAwning options using smart technology and helps you get more use from your awning – opening and closing at the touch of a button, and protecting the awning by allowing automatic closing in windy conditions.

Some of our awnings may be available as a manual (crank) operation if required however this is not recommended.

## Maximum size (mm)

5,000(W) x 3,500(P) 6,000(W) x 3,000(P)





#### **Standard Colours**

Textura® White, Surfmist, Dune, Silver, Jasper, Monument, Primrose, Paperbark, Woodland Grey, Ironstone, Deep Ocean and Black. *Please note: colours are to be used as a guide only.* 

\*Custom colours available on request.



## **OPTIONS & DIMENSIONS (MM)**



Wall mounted



Ceiling mounted