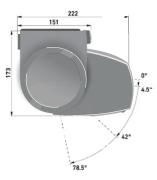

ic, remote controlled operation as standard. Electronic opertation allows you to take advantage of our CleverAwning options using smart technology and helps you get more use from your awning – opening and closing at the touch of a button, and protecting the awning by allowing automatic closing in windy conditions.

Some of our awnings may be available as a manual (crank) operation if required however this is not recommended.

## Maximum size (mm)

5,000(W) x 3,500(P) 6,000(W) x 3,000(P)





#### **Standard Colours**

Textura® White, Surfmist, Dune, Silver, Jasper, Monument, Primrose, Paperbark, Woodland Grey, Ironstone, Deep Ocean and Black. *Please note: colours are to be used as a guide only.* 

\*Custom colours available on request.



## **OPTIONS & DIMENSIONS (MM)**



Wall mounted



Ceiling mounted