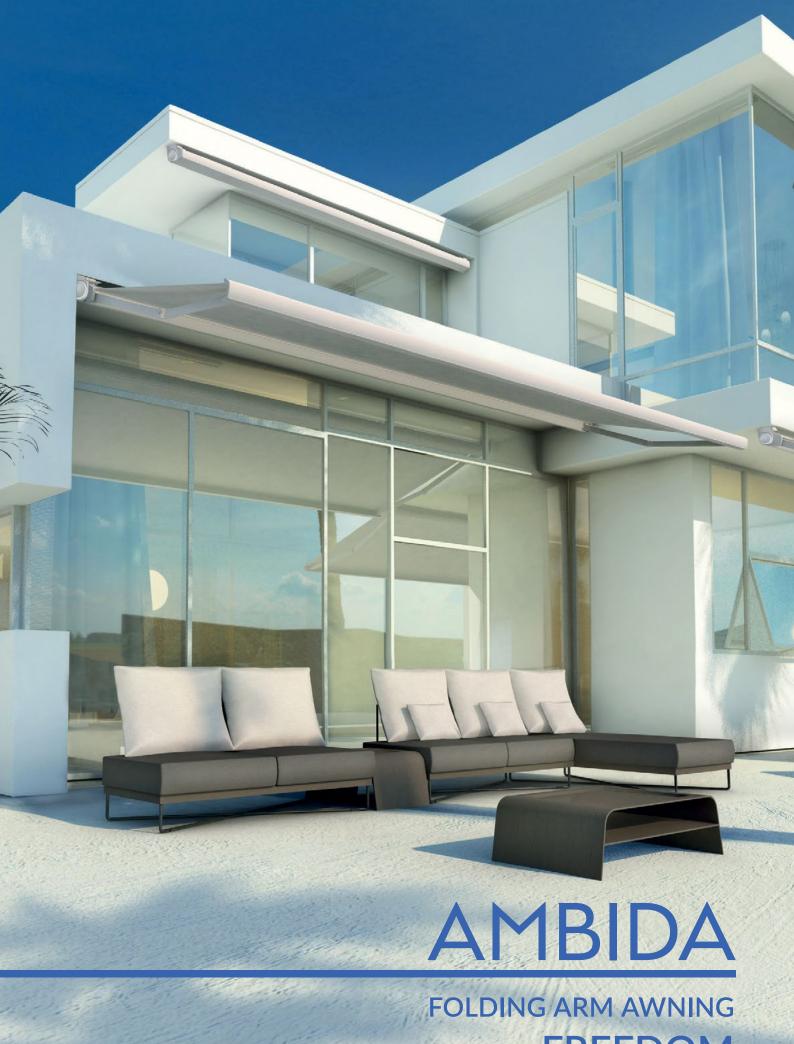

# **FREEDOM**

Featuring stylish European design and high quality Australian manufacturing, the Freedom is a beautiful full cassette folding arm awning - perfect for the Australian climate and lifestyle.

Providing the very best in protection for your awning the full cassette completely encloses the fabric roll and arms leaving a stylish addition to a home or business.