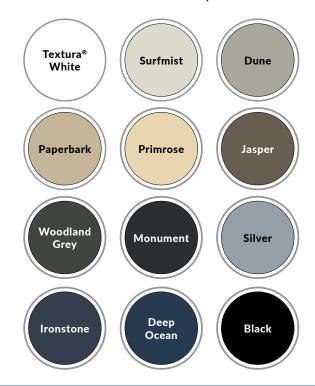

#### **Standard Colours**

Textura® White, Surfmist, Dune, Silver, Jasper, Monument, Primrose, Paperbark, Woodland Grey, Ironstone, Deep Ocean and Black. *Please note: colours are to be used as a guide only.* 

\*Custom colours available on request.