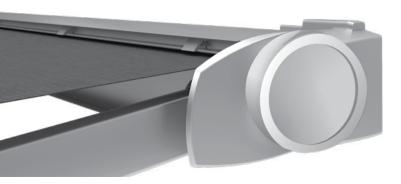

Providing the very best in protection for your awning the full cassette completely encloses the fabric roll and arms leaving a stylish addition to a home or business.