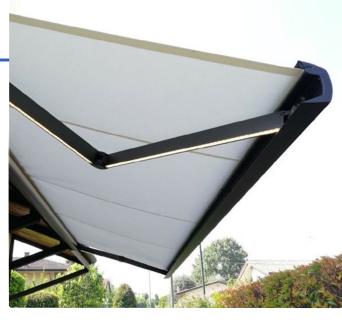

#### LED lighting is standard with the Freedom Awning.

Create an atmosphere of sophistication and extend your entertaining well into the night thanks to the option of LED lighting in the arms of the Freedom Awning.