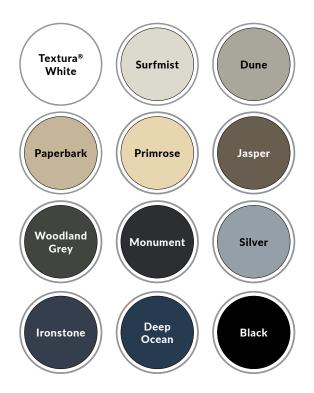

### **Standard Colours**

Textura® White, Surfmist, Dune, Silver, Jasper, Monument, Primrose, Paperbark, Woodland Grey, Ironstone, Deep Ocean and Black. Please note: colours are to be used as a guide only.

\*Custom colours available on request.