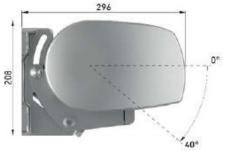

ainer Awning.

### Operation

Our folding arm awnings feature an electric, remote controlled operation as standard. Electronic opertation allows you to take advantage of our CleverAwning options using smart technology and helps you get more use from your awning – opening and closing at the touch of a button, and protecting the awning by allowing automatic closing in windy conditions.

#### Maximum size (mm)

7,000(W) x 3,500(P) 14,000(W) x 3,500(P) - Joined

2 ARMS - UP TO 6M WIDTHS 3 ARMS - OVER 6M WIDTHS





### **Standard Colours**

Textura® White, Surfmist, Dune, Silver, Jasper, Monument, Primrose, Paperbark, Woodland Grey, Ironstone, Deep Ocean and Black. Please note: colours are to be used as a guide only.

\*Custom colours available on request.



## **OPTIONS & DIMENSIONS (MM)**



Wall mounted