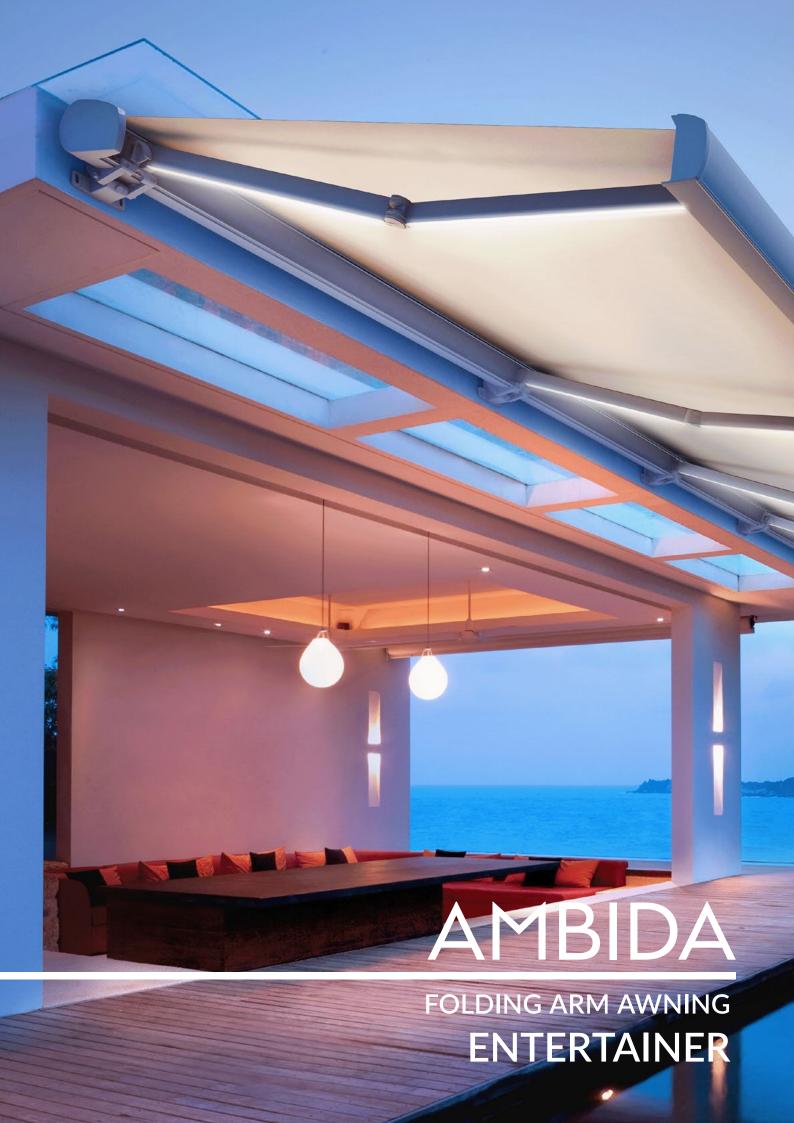

# **ENTERTAINER**

The Entertainer is an elegant full cassette awning offering style and versatility alongside the latest design features, using high quality Australian manufacturing,

Suitable for wider widths the Entertainer can be joined together to achieve a maximum width of 14m whist maintaining its sleek full cassette and offers great flexibility in installation.

Tailor made to compliment any home or commercial property the Entertainer delivers a flexible shading solution while creating an atmosphere of sophistication thanks to the option of LED lighting along the arms.

### LED lighting is standard with the Entertainer Awning.

Create an atmosphere of sophistication and extend your entertaining well into the night thanks to the option of LED lighting in the arms of the Entertainer Awning.