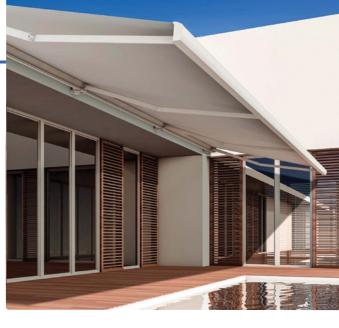

# **ENTERTAINER**

The Entertainer is an elegant full cassette awning offering style and versatility alongside the latest design features, using high quality Australian manufacturing,

Suitable for wider widths the Entertainer can be joined together to achieve a maximum width of 14m whist maintaining its sleek full cassette and offers great flexibility in installation.

Tailor made to compliment any home or commercial property the Entertainer delivers a flexible shading solution while creating an atmosphere of sophistication thanks to the option of LED lighting along the arms.

## **OPTIONS & DIMENSIONS (MM)**

Wall mounted